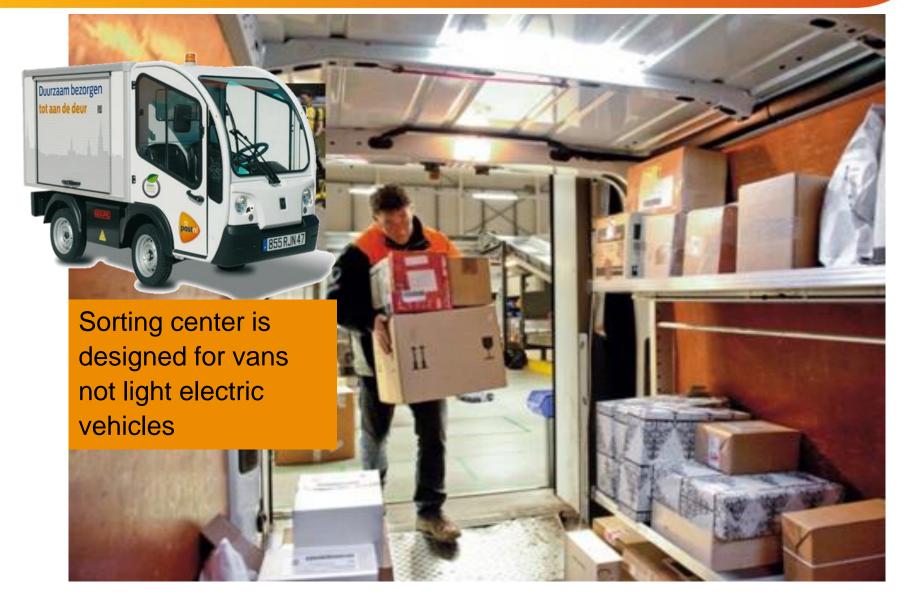

20 sorting/distribution depots PostNI Parcels: >600k parcels p/day. Average delivery routes 150-200 stops require bulk solutions, however.... Last mile city delivery might change.

Fase III: Pilot & roll out: Microhubs & E-cargobikes/light electric vehicles