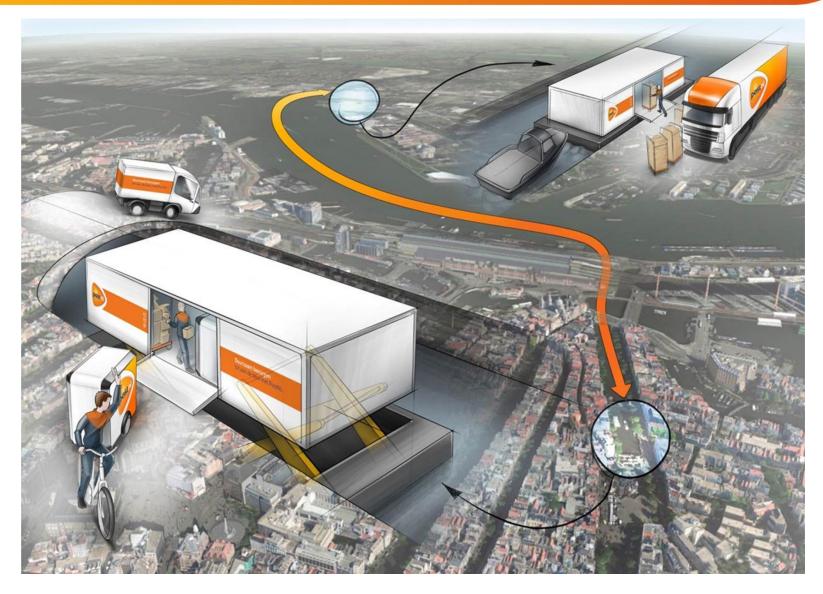

# The original dream....floating depots and Light Electric Vehicles...

## Original design of supply chain: floating depot or floating truck?

#### Floating Depot Fase II: food delivery to dense district "De Pijp" Amsterdam