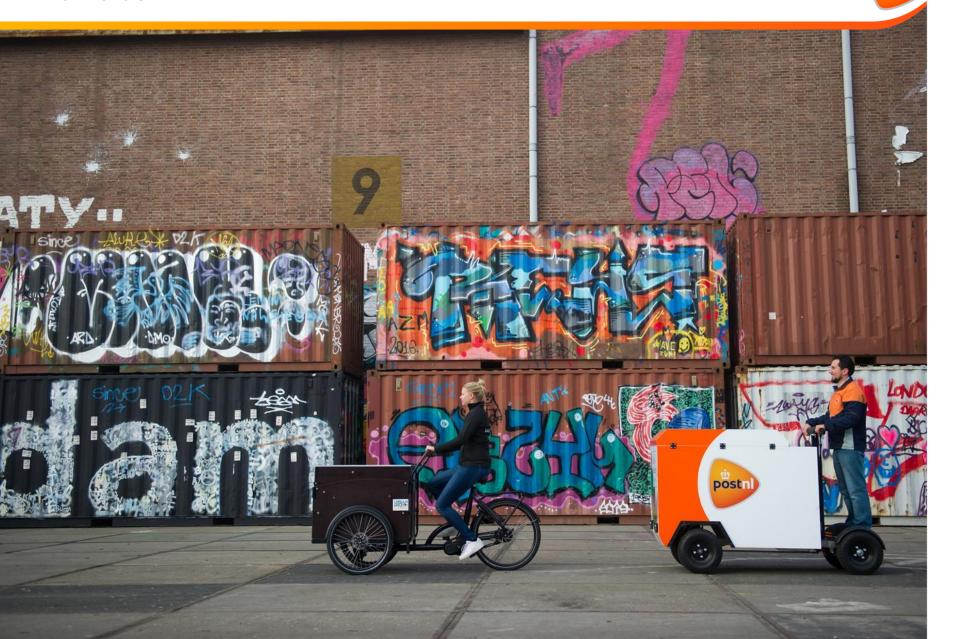

20 sorting/distribution depots PostNI Parcels: >600k parcels p/day. Average delivery routes 150-200 stops require bulk solutions, however.... Last mile city delivery might change.

Fase III: Pilot & roll out: Microhubs & E-cargobikes/light electric vehicles