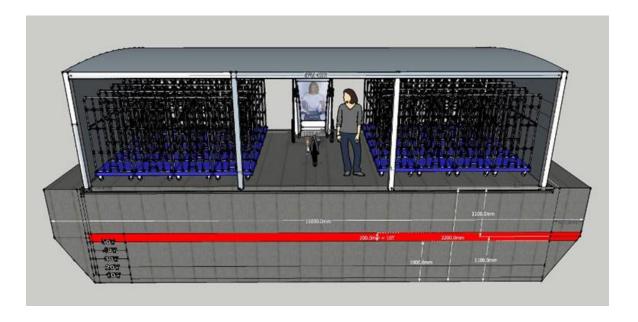

#### Floating Depot Fase II: food delivery to dense district "De Pijp" Amsterdam

#### Business case collapsed due to:

- Hesitation launching customers food BtB retail
- Hourly rate, 2 boat operators vs 1 truckdriver (€135 vs €50 p/h)
- Time to float vs driving time
- Designed boat had no extra loading capacity compared with a truck