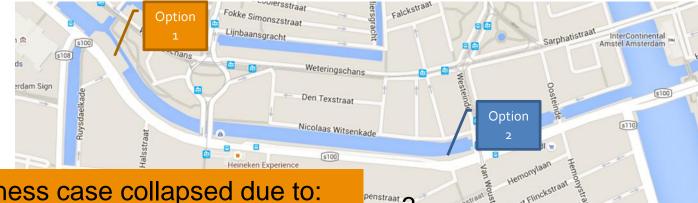

#### Floating Depot Fase II: food delivery to dense district "De Pijp" Amsterdam

#### Business case collapsed due to:

- Hesitation launching customers food BtB retail
- Hourly rate, 2 boat operators vs 1 truckdriver (€135 vs €50 p/h)
- Time to float vs driving time
- Designed boat had no extra loading capacity compared with a truck