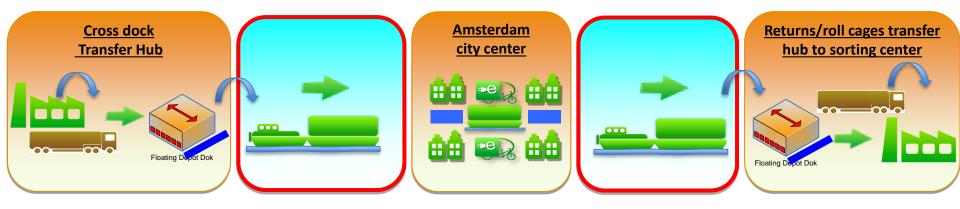

# The original dream....floating depots and Light Electric Vehicles...

## Original design of supply chain: floating depot or floating truck?

# Original design was wiped off the table due to new logistic sorting/distribution centers parcels

20 sorting/distribution depots PostNI Parcels: >600k parcels p/day. Average delivery routes 150-200 stops require bulk solutions, however.... Last mile city delivery might change.

Fase III: Pilot & roll out: Microhubs & E-cargobikes/light electric vehicles