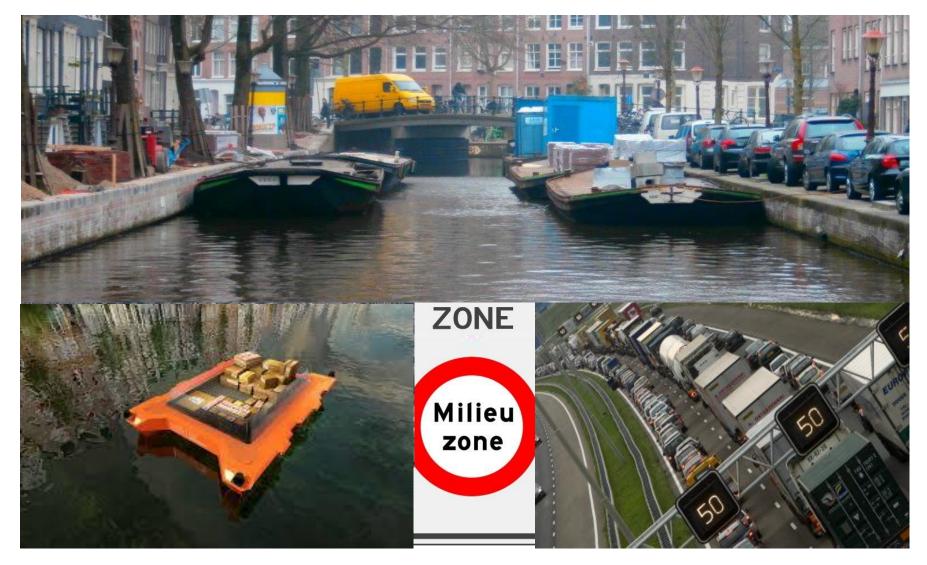

# The original dream....floating depots and Light Electric Vehicles...

## Original design of supply chain: floating depot or floating truck?

# Future fase? Possible revival floating depot as floating microhub for E-cargobikes or autonomous boats....