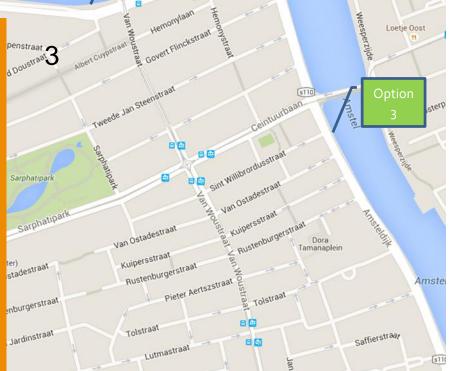

#### Floating Depot Fase II: food delivery to dense district "De Pijp" Amsterdam